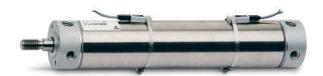

## Round cylinders - Series 27

Product code: 27M2A32A0555

Datasheet creation date: 07/03/2025 19:05

Check the most updated document online 3 click here

## Round cylinders - Series 27

Product code: 27M2A32A0555