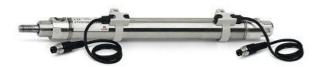

## Round cylinders - Series 27

Product code: 27M2A32A0555

Datasheet creation date: 07/03/2025 19:05

Check the most updated document online 3 click here

## Round cylinders - Series 27

Product code: 27M2A32A0555