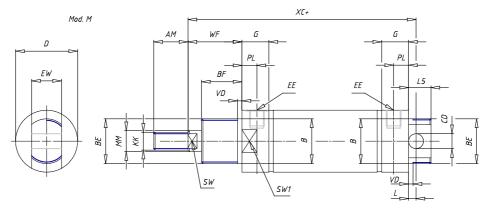

## DIMENSIONS

| AM (mm)   | 22       |
|-----------|----------|
| Ø B (mm)  | 22       |
| BF (mm)   | 15       |
| BE        | M22x1.5  |
| Ø CD (mm) | 8        |
| Ø D (mm)  | 33.5     |
| EE        | G1/8     |
| EW (mm)   | 16       |
| G (mm)    | 17.5     |
| G1 (mm)   | 5.5      |
| КК        | M10x1.25 |
| L (mm)    | 7        |
| Ø MM (mm) | 12       |
| L5 (mm)   | 15       |
| L6 (mm)   | 20       |
| PL (mm)   | 9        |
| SW (mm)   | 10       |
| VD (mm)   | 3        |
| WF (mm)   | 23.0     |
| XC (mm)   | 93.0     |
| XC1 (mm)  | 74.0     |
| XC2 (mm)  | 86.0     |
| SW1 (mm)  | 30       |

| BG (mm)    | 0   |
|------------|-----|
| BG1 (mm)   | 0.0 |
| FB         | 0   |
| RT         | 0   |
| Ø RT1 (mm) | 0   |
| TC (mm)    | 0   |
| TF (mm)    | 0.0 |