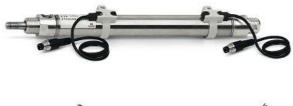

# Round cylinders - Series 27

Product code: 27M2A32A0575

### TECHNICAL DATA

| Series        | 27                                  |
|---------------|-------------------------------------|
| Diameter (mm) | 32                                  |
| Version       | M = rear end block upper round part |
| Operation     | 2 = double - acting                 |
| Materials     | A = rolled stainless steel          |
| Construction  | A = standard                        |
| Stroke type   | variable                            |
| Stroke (mm)   | 575                                 |