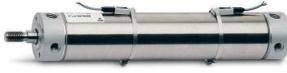

# Round cylinders - Series 27

Product code: 27M2A32A0575

### TECHNICAL DATA

| Series        | 27                                  |
|---------------|-------------------------------------|
| Diameter (mm) | 32                                  |
| Version       | M = rear end block upper round part |
| Operation     | 2 = double - acting                 |
| Materials     | A = rolled stainless steel          |
| Construction  | A = standard                        |
| Stroke type   | variable                            |
| Stroke (mm)   | 575                                 |