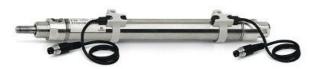

## Round cylinders - Series 27

Product code: 27M2A32A0584

Datasheet creation date: 07/03/2025 19:05

Check the most updated document online 3 click here

## TECHNICAL DATA

| Series        | 27                                  |
|---------------|-------------------------------------|
| Diameter (mm) | 32                                  |
| Version       | M = rear end block upper round part |
| Operation     | 2 = double - acting                 |
| Materials     | A = rolled stainless steel          |
| Construction  | A = standard                        |
| Stroke type   | variable                            |
| Stroke (mm)   | 584                                 |

## Round cylinders - Series 27

Product code: 27M2A32A0584