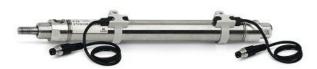

## Round cylinders - Series 27

Product code: 27M2A32A0700

Datasheet creation date: 07/03/2025 19:05

Check the most updated document online 3 click here

## Round cylinders - Series 27

Product code: 27M2A32A0700