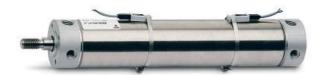

## Round cylinders - Series 27

Product code: 27M2A32A0700

Datasheet creation date: 07/03/2025 19:05

Check the most updated document online 3 click here

## Round cylinders - Series 27

Product code: 27M2A32A0700