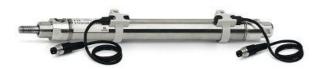

## Round cylinders - Series 27

Product code: 27M2A32A0800

Datasheet creation date: 07/03/2025 19:05

Check the most updated document online 3 click here

## TECHNICAL DATA

| Series        | 27                                  |
|---------------|-------------------------------------|
| Diameter (mm) | 32                                  |
| Version       | M = rear end block upper round part |
| Operation     | 2 = double - acting                 |
| Materials     | A = rolled stainless steel          |
| Construction  | A = standard                        |
| Stroke type   | standard                            |
| Stroke (mm)   | 800                                 |

## Round cylinders - Series 27

Product code: 27M2A32A0800