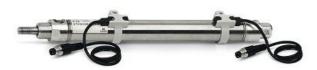

## Round cylinders - Series 27

Product code: 27M2A40A0005

Datasheet creation date: 07/03/2025 19:06

Check the most updated document online 3 click here

## Round cylinders - Series 27

Product code: 27M2A40A0005