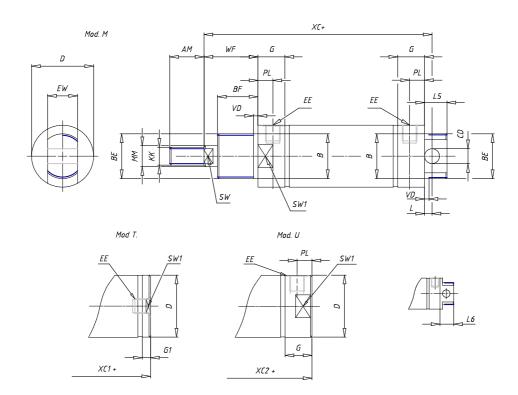

## **DIMENSIONS**

| AM (mm)   | 23       |
|-----------|----------|
| Ø B (mm)  | 30       |
| BF (mm)   | 15       |
| BE        | M30x1.5  |
| Ø CD (mm) | 10       |
| Ø D (mm)  | 41.5     |
| EE        | G1/8     |
| EW (mm)   | 20       |
| G (mm)    | 18.0     |
| G1 (mm)   | 5.5      |
| KK        | M12x1.25 |
| L (mm)    | 5        |
| Ø MM (mm) | 16       |
| L5 (mm)   | 15       |
| L6 (mm)   | 24       |
| PL (mm)   | 10       |
| SW (mm)   | 13       |
| VD (mm)   | 3        |
| WF (mm)   | 24.0     |
| XC (mm)   | 96.0     |
| XC1 (mm)  | 78.5     |
| XC2 (mm)  | 91.0     |
| SW1 (mm)  | 38       |

| BG (mm)    | 0   |
|------------|-----|
| BG1 (mm)   | 0.0 |
| FB         | 0   |
| RT         | 0   |
| Ø RT1 (mm) | 0   |
| TC (mm)    | 0   |
| TF (mm)    | 0.0 |