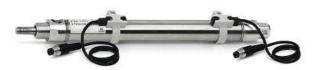

## Round cylinders - Series 27

Product code: 27M2A40A0010

Datasheet creation date: 07/03/2025 19:06

Check the most updated document online 3 click here

## Round cylinders - Series 27

Product code: 27M2A40A0010