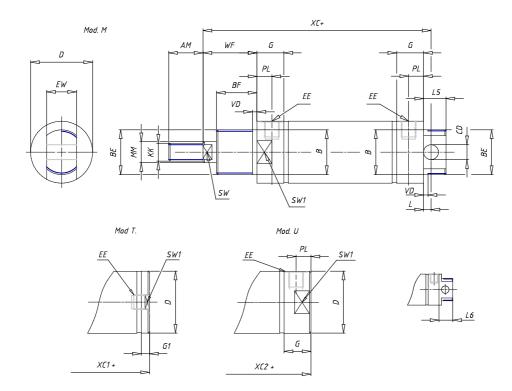

## DIMENSIONS

| AM (mm)   | 23       |
|-----------|----------|
| Ø B (mm)  | 30       |
| BF (mm)   | 15       |
| BE        | M30x1.5  |
| Ø CD (mm) | 10       |
| Ø D (mm)  | 41.5     |
| EE        | G1/8     |
| EW (mm)   | 20       |
| G (mm)    | 18.0     |
| G1 (mm)   | 5.5      |
| KK        | M12x1.25 |
| L (mm)    | 5        |
| Ø MM (mm) | 16       |
| L5 (mm)   | 15       |
| L6 (mm)   | 24       |
| PL (mm)   | 10       |
| SW (mm)   | 13       |
| VD (mm)   | 3        |
| WF (mm)   | 24.0     |
| XC (mm)   | 96.0     |
| XC1 (mm)  | 78.5     |
| XC2 (mm)  | 91.0     |
| SW1 (mm)  | 38       |

| BG (mm)    | 0   |
|------------|-----|
| BG1 (mm)   | 0.0 |
| FB         | 0   |
| RT         | 0   |
| Ø RT1 (mm) | 0   |
| TC (mm)    | 0   |
| TF (mm)    | 0.0 |