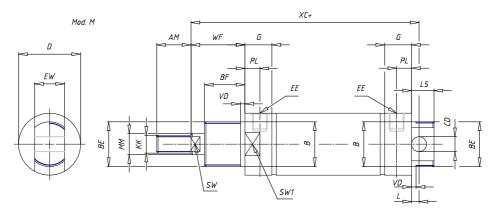

### DIMENSIONS

| AM (mm)   | 23       |
|-----------|----------|
| Ø B (mm)  | 30       |
| BF (mm)   | 15       |
| BE        | M30x1.5  |
| Ø CD (mm) | 10       |
| Ø D (mm)  | 41.5     |
| EE        | G1/8     |
| EW (mm)   | 20       |
| G (mm)    | 18.0     |
| G1 (mm)   | 5.5      |
| кк        | M12x1.25 |
| L (mm)    | 5        |
| Ø MM (mm) | 16       |
| L5 (mm)   | 15       |
| L6 (mm)   | 24       |
| PL (mm)   | 10       |
| SW (mm)   | 13       |
| VD (mm)   | 3        |
| WF (mm)   | 24.0     |
| XC (mm)   | 96.0     |
| XC1 (mm)  | 78.5     |
| XC2 (mm)  | 91.0     |
| SW1 (mm)  | 38       |

| BG (mm)    | 0   |
|------------|-----|
| BG1 (mm)   | 0.0 |
| FB         | 0   |
| RT         | 0   |
| Ø RT1 (mm) | 0   |
| TC (mm)    | 0   |
| TF (mm)    | 0.0 |