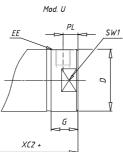

### DIMENSIONS

| AM (mm)   | 23       |
|-----------|----------|
| Ø B (mm)  | 30       |
| BF (mm)   | 15       |
| BE        | M30x1.5  |
| Ø CD (mm) | 10       |
| Ø D (mm)  | 41.5     |
| EE        | G1/8     |
| EW (mm)   | 20       |
| G (mm)    | 18.0     |
| G1 (mm)   | 5.5      |
| кк        | M12x1.25 |
| L (mm)    | 5        |
| Ø MM (mm) | 16       |
| L5 (mm)   | 15       |
| L6 (mm)   | 24       |
| PL (mm)   | 10       |
| SW (mm)   | 13       |
| VD (mm)   | 3        |
| WF (mm)   | 24.0     |
| XC (mm)   | 96.0     |
| XC1 (mm)  | 78.5     |
| XC2 (mm)  | 91.0     |
| SW1 (mm)  | 38       |