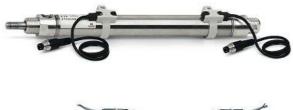

# Round cylinders - Series 27

Product code: 27M2A40A0011

### TECHNICAL DATA

| Series        | 27                                  |
|---------------|-------------------------------------|
| Diameter (mm) | 40                                  |
| Version       | M = rear end block upper round part |
| Operation     | 2 = double - acting                 |
| Materials     | A = rolled stainless steel          |
| Construction  | A = standard                        |
| Stroke type   | variable                            |
| Stroke (mm)   | 11                                  |