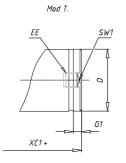

### DIMENSIONS

| AM (mm)   | 23       |
|-----------|----------|
| Ø B (mm)  | 30       |
| BF (mm)   | 15       |
| BE        | M30x1.5  |
| Ø CD (mm) | 10       |
| Ø D (mm)  | 41.5     |
| EE        | G1/8     |
| EW (mm)   | 20       |
| G (mm)    | 18.0     |
| G1 (mm)   | 5.5      |
| кк        | M12x1.25 |
| L (mm)    | 5        |
| Ø MM (mm) | 16       |
| L5 (mm)   | 15       |
| L6 (mm)   | 24       |
| PL (mm)   | 10       |
| SW (mm)   | 13       |
| VD (mm)   | 3        |
| WF (mm)   | 24.0     |
| XC (mm)   | 96.0     |
| XC1 (mm)  | 78.5     |
| XC2 (mm)  | 91.0     |
| SW1 (mm)  | 38       |

| BG (mm)    | 0   |
|------------|-----|
| BG1 (mm)   | 0.0 |
| FB         | 0   |
| RT         | 0   |
| Ø RT1 (mm) | 0   |
| TC (mm)    | 0   |
| TF (mm)    | 0.0 |