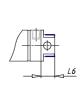

### DIMENSIONS

| AM (mm)   | 23       |
|-----------|----------|
| Ø B (mm)  | 30       |
| BF (mm)   | 15       |
| BE        | M30x1.5  |
| Ø CD (mm) | 10       |
| Ø D (mm)  | 41.5     |
| EE        | G1/8     |
| EW (mm)   | 20       |
| G (mm)    | 18.0     |
| G1 (mm)   | 5.5      |
| кк        | M12x1.25 |
| L (mm)    | 5        |
| Ø MM (mm) | 16       |
| L5 (mm)   | 15       |
| L6 (mm)   | 24       |
| PL (mm)   | 10       |
| SW (mm)   | 13       |
| VD (mm)   | 3        |
| WF (mm)   | 24.0     |
| XC (mm)   | 96.0     |
| XC1 (mm)  | 78.5     |
| XC2 (mm)  | 91.0     |
| SW1 (mm)  | 38       |