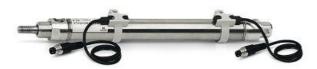

## Round cylinders - Series 27

Product code: 27M2A40A0012

Datasheet creation date: 07/03/2025 19:06

Check the most updated document online 3 click here

## Round cylinders - Series 27

Product code: 27M2A40A0012