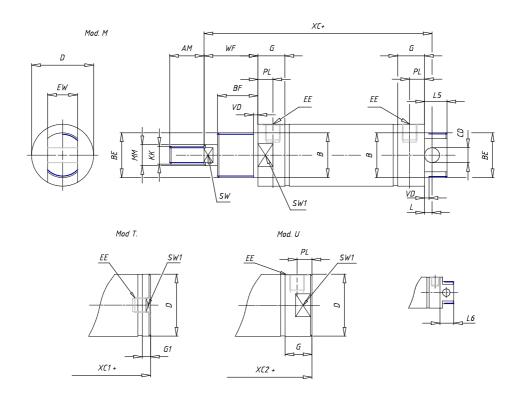

## DIMENSIONS

| AM (mm)   | 23       |
|-----------|----------|
| Ø B (mm)  | 30       |
| BF (mm)   | 15       |
| BE        | M30x1.5  |
| Ø CD (mm) | 10       |
| Ø D (mm)  | 41.5     |
| EE        | G1/8     |
| EW (mm)   | 20       |
| G (mm)    | 18.0     |
| G1 (mm)   | 5.5      |
| KK        | M12x1.25 |
| L (mm)    | 5        |
| Ø MM (mm) | 16       |
| L5 (mm)   | 15       |
| L6 (mm)   | 24       |
| PL (mm)   | 10       |
| SW (mm)   | 13       |
| VD (mm)   | 3        |
| WF (mm)   | 24.0     |
| XC (mm)   | 96.0     |
| XC1 (mm)  | 78.5     |
| XC2 (mm)  | 91.0     |
| SW1 (mm)  | 38       |

| BG (mm)    | 0   |
|------------|-----|
| BG1 (mm)   | 0.0 |
| FB         | 0   |
| RT         | 0   |
| Ø RT1 (mm) | 0   |
| TC (mm)    | 0   |
| TF (mm)    | 0.0 |