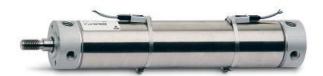

## Round cylinders - Series 27

Product code: 27M2A40A0012

Datasheet creation date: 07/03/2025 19:06

Check the most updated document online 3 click here

## Round cylinders - Series 27

Product code: 27M2A40A0012