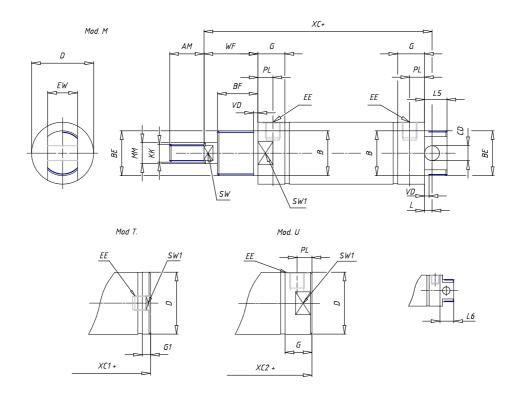

## **DIMENSIONS**

| AM (mm)   | 23       |
|-----------|----------|
| Ø B (mm)  | 30       |
| BF (mm)   | 15       |
| BE        | M30x1.5  |
| Ø CD (mm) | 10       |
| Ø D (mm)  | 41.5     |
| EE        | G1/8     |
| EW (mm)   | 20       |
| G (mm)    | 18.0     |
| G1 (mm)   | 5.5      |
| KK        | M12x1.25 |
| L (mm)    | 5        |
| Ø MM (mm) | 16       |
| L5 (mm)   | 15       |
| L6 (mm)   | 24       |
| PL (mm)   | 10       |
| SW (mm)   | 13       |
| VD (mm)   | 3        |
| WF (mm)   | 24.0     |
| XC (mm)   | 96.0     |
| XC1 (mm)  | 78.5     |
| XC2 (mm)  | 91.0     |
| SW1 (mm)  | 38       |

| BG (mm)    | 0   |
|------------|-----|
| BG1 (mm)   | 0.0 |
| FB         | 0   |
| RT         | 0   |
| Ø RT1 (mm) | 0   |
| TC (mm)    | 0   |
| TF (mm)    | 0.0 |