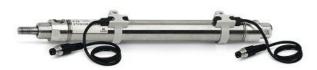

## Round cylinders - Series 27

Product code: 27M2A40A0015

Datasheet creation date: 07/03/2025 19:06

Check the most updated document online 3 click here

## Round cylinders - Series 27

Product code: 27M2A40A0015