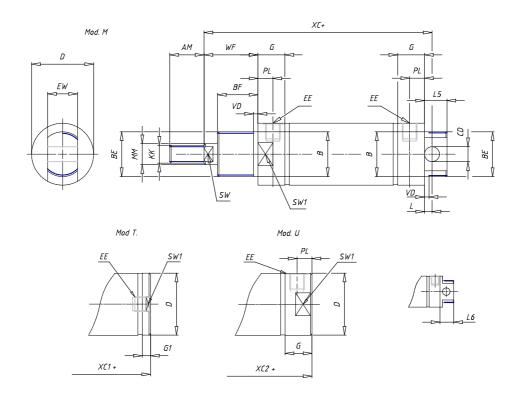

## DIMENSIONS

| AM (mm)   | 23       |
|-----------|----------|
| Ø B (mm)  | 30       |
| BF (mm)   | 15       |
| BE        | M30x1.5  |
| Ø CD (mm) | 10       |
| Ø D (mm)  | 41.5     |
| EE        | G1/8     |
| EW (mm)   | 20       |
| G (mm)    | 18.0     |
| G1 (mm)   | 5.5      |
| KK        | M12x1.25 |
| L (mm)    | 5        |
| Ø MM (mm) | 16       |
| L5 (mm)   | 15       |
| L6 (mm)   | 24       |
| PL (mm)   | 10       |
| SW (mm)   | 13       |
| VD (mm)   | 3        |
| WF (mm)   | 24.0     |
| XC (mm)   | 96.0     |
| XC1 (mm)  | 78.5     |
| XC2 (mm)  | 91.0     |
| SW1 (mm)  | 38       |

| BG (mm)    | 0   |
|------------|-----|
| BG1 (mm)   | 0.0 |
| FB         | 0   |
| RT         | 0   |
| Ø RT1 (mm) | 0   |
| TC (mm)    | 0   |
| TF (mm)    | 0.0 |