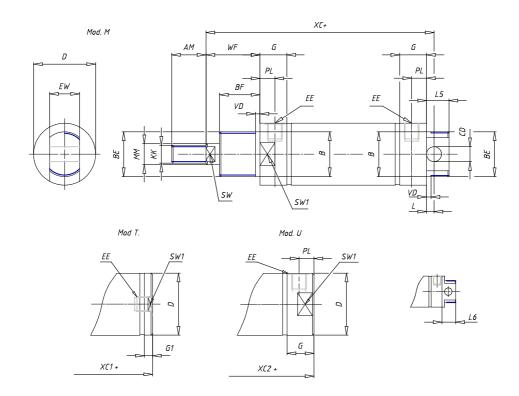

## DIMENSIONS

| AM (mm)   | 23       |
|-----------|----------|
| Ø B (mm)  | 30       |
| BF (mm)   | 15       |
| BE        | M30x1.5  |
| Ø CD (mm) | 10       |
| Ø D (mm)  | 41.5     |
| EE        | G1/8     |
| EW (mm)   | 20       |
| G (mm)    | 18.0     |
| G1 (mm)   | 5.5      |
| KK        | M12x1.25 |
| L (mm)    | 5        |
| Ø MM (mm) | 16       |
| L5 (mm)   | 15       |
| L6 (mm)   | 24       |
| PL (mm)   | 10       |
| SW (mm)   | 13       |
| VD (mm)   | 3        |
| WF (mm)   | 24.0     |
| XC (mm)   | 96.0     |
| XC1 (mm)  | 78.5     |
| XC2 (mm)  | 91.0     |
| SW1 (mm)  | 38       |

| BG (mm)    | 0   |
|------------|-----|
| BG1 (mm)   | 0.0 |
| FB         | 0   |
| RT         | 0   |
| Ø RT1 (mm) | 0   |
| TC (mm)    | 0   |
| TF (mm)    | 0.0 |