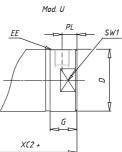

## DIMENSIONS

| AM (mm)   | 23       |
|-----------|----------|
| Ø B (mm)  | 30       |
| BF (mm)   | 15       |
| BE        | M30x1.5  |
| Ø CD (mm) | 10       |
| Ø D (mm)  | 41.5     |
| EE        | G1/8     |
| EW (mm)   | 20       |
| G (mm)    | 18.0     |
| G1 (mm)   | 5.5      |
| кк        | M12x1.25 |
| L (mm)    | 5        |
| Ø MM (mm) | 16       |
| L5 (mm)   | 15       |
| L6 (mm)   | 24       |
| PL (mm)   | 10       |
| SW (mm)   | 13       |
| VD (mm)   | 3        |
| WF (mm)   | 24.0     |
| XC (mm)   | 96.0     |
| XC1 (mm)  | 78.5     |
| XC2 (mm)  | 91.0     |
| SW1 (mm)  | 38       |