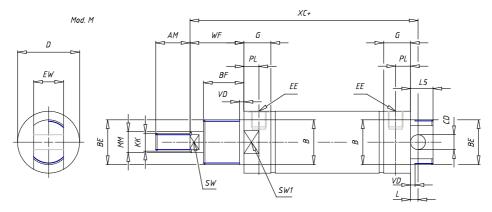

## DIMENSIONS

| AM (mm)   | 23       |
|-----------|----------|
| Ø B (mm)  | 30       |
| BF (mm)   | 15       |
| BE        | M30x1.5  |
| Ø CD (mm) | 10       |
| Ø D (mm)  | 41.5     |
| EE        | G1/8     |
| EW (mm)   | 20       |
| G (mm)    | 18.0     |
| G1 (mm)   | 5.5      |
| кк        | M12x1.25 |
| L (mm)    | 5        |
| Ø MM (mm) | 16       |
| L5 (mm)   | 15       |
| L6 (mm)   | 24       |
| PL (mm)   | 10       |
| SW (mm)   | 13       |
| VD (mm)   | 3        |
| WF (mm)   | 24.0     |
| XC (mm)   | 96.0     |
| XC1 (mm)  | 78.5     |
| XC2 (mm)  | 91.0     |
| SW1 (mm)  | 38       |

| BG (mm)    | 0   |
|------------|-----|
| BG1 (mm)   | 0.0 |
| FB         | 0   |
| RT         | 0   |
| Ø RT1 (mm) | 0   |
| TC (mm)    | 0   |
| TF (mm)    | 0.0 |