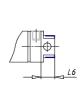

## DIMENSIONS

| AM (mm)   | 23       |
|-----------|----------|
| Ø B (mm)  | 30       |
| BF (mm)   | 15       |
| BE        | M30x1.5  |
| Ø CD (mm) | 10       |
| Ø D (mm)  | 41.5     |
| EE        | G1/8     |
| EW (mm)   | 20       |
| G (mm)    | 18.0     |
| G1 (mm)   | 5.5      |
| кк        | M12x1.25 |
| L (mm)    | 5        |
| Ø MM (mm) | 16       |
| L5 (mm)   | 15       |
| L6 (mm)   | 24       |
| PL (mm)   | 10       |
| SW (mm)   | 13       |
| VD (mm)   | 3        |
| WF (mm)   | 24.0     |
| XC (mm)   | 96.0     |
| XC1 (mm)  | 78.5     |
| XC2 (mm)  | 91.0     |
| SW1 (mm)  | 38       |