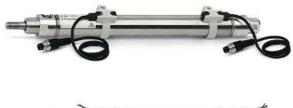

# Round cylinders - Series 27

Product code: 27M2A40A0032

### TECHNICAL DATA

| Series        | 27                                  |
|---------------|-------------------------------------|
| Diameter (mm) | 40                                  |
| Version       | M = rear end block upper round part |
| Operation     | 2 = double - acting                 |
| Materials     | A = rolled stainless steel          |
| Construction  | A = standard                        |
| Stroke type   | variable                            |
| Stroke (mm)   | 32                                  |