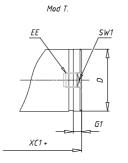

## DIMENSIONS

| AM (mm)   | 23       |
|-----------|----------|
| Ø B (mm)  | 30       |
| BF (mm)   | 15       |
| BE        | M30x1.5  |
| Ø CD (mm) | 10       |
| Ø D (mm)  | 41.5     |
| EE        | G1/8     |
| EW (mm)   | 20       |
| G (mm)    | 18.0     |
| G1 (mm)   | 5.5      |
| кк        | M12x1.25 |
| L (mm)    | 5        |
| Ø MM (mm) | 16       |
| L5 (mm)   | 15       |
| L6 (mm)   | 24       |
| PL (mm)   | 10       |
| SW (mm)   | 13       |
| VD (mm)   | 3        |
| WF (mm)   | 24.0     |
| XC (mm)   | 96.0     |
| XC1 (mm)  | 78.5     |
| XC2 (mm)  | 91.0     |
| SW1 (mm)  | 38       |

| BG (mm)    | 0   |
|------------|-----|
| BG1 (mm)   | 0.0 |
| FB         | 0   |
| RT         | 0   |
| Ø RT1 (mm) | 0   |
| TC (mm)    | 0   |
| TF (mm)    | 0.0 |