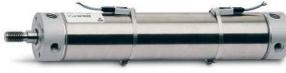

# Round cylinders - Series 27

Product code: 27M2A40A0032

### TECHNICAL DATA

| Series        | 27                                  |
|---------------|-------------------------------------|
| Diameter (mm) | 40                                  |
| Version       | M = rear end block upper round part |
| Operation     | 2 = double - acting                 |
| Materials     | A = rolled stainless steel          |
| Construction  | A = standard                        |
| Stroke type   | variable                            |
| Stroke (mm)   | 32                                  |