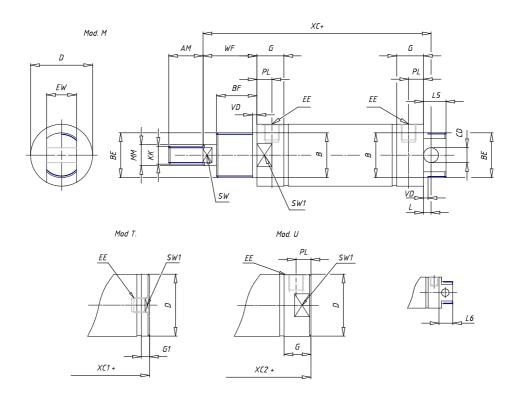

## **DIMENSIONS**

| AM (mm)   | 23       |
|-----------|----------|
| Ø B (mm)  | 30       |
| BF (mm)   | 15       |
| BE        | M30x1.5  |
| Ø CD (mm) | 10       |
| Ø D (mm)  | 41.5     |
| EE        | G1/8     |
| EW (mm)   | 20       |
| G (mm)    | 18.0     |
| G1 (mm)   | 5.5      |
| KK        | M12x1.25 |
| L (mm)    | 5        |
| Ø MM (mm) | 16       |
| L5 (mm)   | 15       |
| L6 (mm)   | 24       |
| PL (mm)   | 10       |
| SW (mm)   | 13       |
| VD (mm)   | 3        |
| WF (mm)   | 24.0     |
| XC (mm)   | 96.0     |
| XC1 (mm)  | 78.5     |
| XC2 (mm)  | 91.0     |
| SW1 (mm)  | 38       |

| BG (mm)    | 0   |
|------------|-----|
| BG1 (mm)   | 0.0 |
| FB         | 0   |
| RT         | 0   |
| Ø RT1 (mm) | 0   |
| TC (mm)    | 0   |
| TF (mm)    | 0.0 |