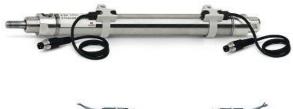

# Round cylinders - Series 27

Product code: 27M2A40A0040

### TECHNICAL DATA

| Series        | 27                                  |
|---------------|-------------------------------------|
| Diameter (mm) | 40                                  |
| Version       | M = rear end block upper round part |
| Operation     | 2 = double - acting                 |
| Materials     | A = rolled stainless steel          |
| Construction  | A = standard                        |
| Stroke type   | standard                            |
| Stroke (mm)   | 40                                  |