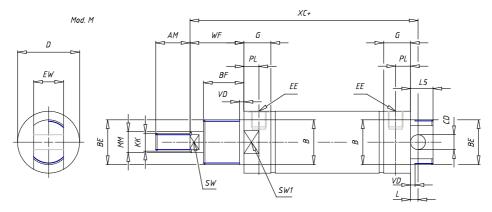

### DIMENSIONS

| AM (mm)   | 23       |
|-----------|----------|
| Ø B (mm)  | 30       |
| BF (mm)   | 15       |
| BE        | M30x1.5  |
| Ø CD (mm) | 10       |
| Ø D (mm)  | 41.5     |
| EE        | G1/8     |
| EW (mm)   | 20       |
| G (mm)    | 18.0     |
| G1 (mm)   | 5.5      |
| кк        | M12x1.25 |
| L (mm)    | 5        |
| Ø MM (mm) | 16       |
| L5 (mm)   | 15       |
| L6 (mm)   | 24       |
| PL (mm)   | 10       |
| SW (mm)   | 13       |
| VD (mm)   | 3        |
| WF (mm)   | 24.0     |
| XC (mm)   | 96.0     |
| XC1 (mm)  | 78.5     |
| XC2 (mm)  | 91.0     |
| SW1 (mm)  | 38       |

| BG (mm)    | 0   |
|------------|-----|
| BG1 (mm)   | 0.0 |
| FB         | 0   |
| RT         | 0   |
| Ø RT1 (mm) | 0   |
| TC (mm)    | 0   |
| TF (mm)    | 0.0 |