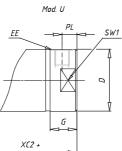

### DIMENSIONS

| AM (mm)   | 23       |
|-----------|----------|
| Ø B (mm)  | 30       |
| BF (mm)   | 15       |
| BE        | M30x1.5  |
| Ø CD (mm) | 10       |
| Ø D (mm)  | 41.5     |
| EE        | G1/8     |
| EW (mm)   | 20       |
| G (mm)    | 18.0     |
| G1 (mm)   | 5.5      |
| кк        | M12x1.25 |
| L (mm)    | 5        |
| Ø MM (mm) | 16       |
| L5 (mm)   | 15       |
| L6 (mm)   | 24       |
| PL (mm)   | 10       |
| SW (mm)   | 13       |
| VD (mm)   | 3        |
| WF (mm)   | 24.0     |
| XC (mm)   | 96.0     |
| XC1 (mm)  | 78.5     |
| XC2 (mm)  | 91.0     |
| SW1 (mm)  | 38       |