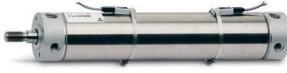

# Round cylinders - Series 27

Product code: 27M2A40A0040

### TECHNICAL DATA

| Series        | 27                                  |
|---------------|-------------------------------------|
| Diameter (mm) | 40                                  |
| Version       | M = rear end block upper round part |
| Operation     | 2 = double - acting                 |
| Materials     | A = rolled stainless steel          |
| Construction  | A = standard                        |
| Stroke type   | standard                            |
| Stroke (mm)   | 40                                  |