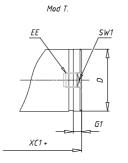

### DIMENSIONS

| AM (mm)   | 23       |
|-----------|----------|
| Ø B (mm)  | 30       |
| BF (mm)   | 15       |
| BE        | M30x1.5  |
| Ø CD (mm) | 10       |
| Ø D (mm)  | 41.5     |
| EE        | G1/8     |
| EW (mm)   | 20       |
| G (mm)    | 18.0     |
| G1 (mm)   | 5.5      |
| кк        | M12x1.25 |
| L (mm)    | 5        |
| Ø MM (mm) | 16       |
| L5 (mm)   | 15       |
| L6 (mm)   | 24       |
| PL (mm)   | 10       |
| SW (mm)   | 13       |
| VD (mm)   | 3        |
| WF (mm)   | 24.0     |
| XC (mm)   | 96.0     |
| XC1 (mm)  | 78.5     |
| XC2 (mm)  | 91.0     |
| SW1 (mm)  | 38       |

| BG (mm)    | 0   |
|------------|-----|
| BG1 (mm)   | 0.0 |
| FB         | 0   |
| RT         | 0   |
| Ø RT1 (mm) | 0   |
| TC (mm)    | 0   |
| TF (mm)    | 0.0 |