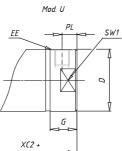

## DIMENSIONS

| AM (mm)   | 23       |
|-----------|----------|
| Ø B (mm)  | 30       |
| BF (mm)   | 15       |
| BE        | M30x1.5  |
| Ø CD (mm) | 10       |
| Ø D (mm)  | 41.5     |
| EE        | G1/8     |
| EW (mm)   | 20       |
| G (mm)    | 18.0     |
| G1 (mm)   | 5.5      |
| кк        | M12x1.25 |
| L (mm)    | 5        |
| Ø MM (mm) | 16       |
| L5 (mm)   | 15       |
| L6 (mm)   | 24       |
| PL (mm)   | 10       |
| SW (mm)   | 13       |
| VD (mm)   | 3        |
| WF (mm)   | 24.0     |
| XC (mm)   | 96.0     |
| XC1 (mm)  | 78.5     |
| XC2 (mm)  | 91.0     |
| SW1 (mm)  | 38       |