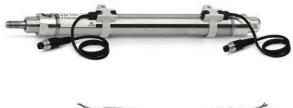

# Round cylinders - Series 27

Product code: 27M2A40A0045

### TECHNICAL DATA

| Series        | 27                                  |
|---------------|-------------------------------------|
| Diameter (mm) | 40                                  |
| Version       | M = rear end block upper round part |
| Operation     | 2 = double - acting                 |
| Materials     | A = rolled stainless steel          |
| Construction  | A = standard                        |
| Stroke type   | variable                            |
| Stroke (mm)   | 45                                  |