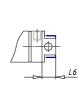

## DIMENSIONS

| AM (mm)   | 23       |
|-----------|----------|
| Ø B (mm)  | 30       |
| BF (mm)   | 15       |
| BE        | M30x1.5  |
| Ø CD (mm) | 10       |
| Ø D (mm)  | 41.5     |
| EE        | G1/8     |
| EW (mm)   | 20       |
| G (mm)    | 18.0     |
| G1 (mm)   | 5.5      |
| кк        | M12x1.25 |
| L (mm)    | 5        |
| Ø MM (mm) | 16       |
| L5 (mm)   | 15       |
| L6 (mm)   | 24       |
| PL (mm)   | 10       |
| SW (mm)   | 13       |
| VD (mm)   | 3        |
| WF (mm)   | 24.0     |
| XC (mm)   | 96.0     |
| XC1 (mm)  | 78.5     |
| XC2 (mm)  | 91.0     |
| SW1 (mm)  | 38       |