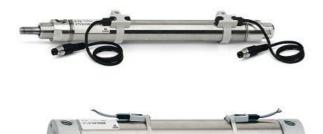

# Round cylinders - Series 27

Product code: 27M2A40A0050

### TECHNICAL DATA

| Series        | 27                                  |
|---------------|-------------------------------------|
| Diameter (mm) | 40                                  |
| Version       | M = rear end block upper round part |
| Operation     | 2 = double - acting                 |
| Materials     | A = rolled stainless steel          |
| Construction  | A = standard                        |
| Stroke type   | standard                            |
| Stroke (mm)   | 50                                  |