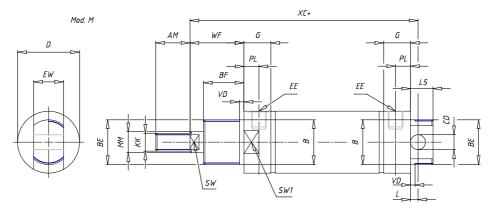

### DIMENSIONS

| AM (mm)   | 23       |
|-----------|----------|
| Ø B (mm)  | 30       |
| BF (mm)   | 15       |
| BE        | M30x1.5  |
| Ø CD (mm) | 10       |
| Ø D (mm)  | 41.5     |
| EE        | G1/8     |
| EW (mm)   | 20       |
| G (mm)    | 18.0     |
| G1 (mm)   | 5.5      |
| кк        | M12x1.25 |
| L (mm)    | 5        |
| Ø MM (mm) | 16       |
| L5 (mm)   | 15       |
| L6 (mm)   | 24       |
| PL (mm)   | 10       |
| SW (mm)   | 13       |
| VD (mm)   | 3        |
| WF (mm)   | 24.0     |
| XC (mm)   | 96.0     |
| XC1 (mm)  | 78.5     |
| XC2 (mm)  | 91.0     |
| SW1 (mm)  | 38       |

| BG (mm)    | 0   |
|------------|-----|
| BG1 (mm)   | 0.0 |
| FB         | 0   |
| RT         | 0   |
| Ø RT1 (mm) | 0   |
| TC (mm)    | 0   |
| TF (mm)    | 0.0 |