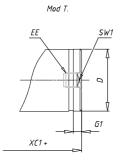

### DIMENSIONS

| AM (mm)   | 23       |
|-----------|----------|
| Ø B (mm)  | 30       |
| BF (mm)   | 15       |
| BE        | M30x1.5  |
| Ø CD (mm) | 10       |
| Ø D (mm)  | 41.5     |
| EE        | G1/8     |
| EW (mm)   | 20       |
| G (mm)    | 18.0     |
| G1 (mm)   | 5.5      |
| кк        | M12x1.25 |
| L (mm)    | 5        |
| Ø MM (mm) | 16       |
| L5 (mm)   | 15       |
| L6 (mm)   | 24       |
| PL (mm)   | 10       |
| SW (mm)   | 13       |
| VD (mm)   | 3        |
| WF (mm)   | 24.0     |
| XC (mm)   | 96.0     |
| XC1 (mm)  | 78.5     |
| XC2 (mm)  | 91.0     |
| SW1 (mm)  | 38       |