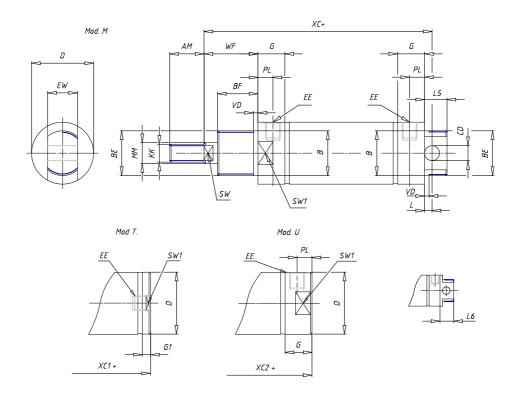

## DIMENSIONS

| AM (mm)   | 23       |
|-----------|----------|
| Ø B (mm)  | 30       |
| BF (mm)   | 15       |
| BE        | M30x1.5  |
| Ø CD (mm) | 10       |
| Ø D (mm)  | 41.5     |
| EE        | G1/8     |
| EW (mm)   | 20       |
| G (mm)    | 18.0     |
| G1 (mm)   | 5.5      |
| KK        | M12x1.25 |
| L (mm)    | 5        |
| Ø MM (mm) | 16       |
| L5 (mm)   | 15       |
| L6 (mm)   | 24       |
| PL (mm)   | 10       |
| SW (mm)   | 13       |
| VD (mm)   | 3        |
| WF (mm)   | 24.0     |
| XC (mm)   | 96.0     |
| XC1 (mm)  | 78.5     |
| XC2 (mm)  | 91.0     |
| SW1 (mm)  | 38       |

| BG (mm)    | 0   |
|------------|-----|
| BG1 (mm)   | 0.0 |
| FB         | 0   |
| RT         | 0   |
| Ø RT1 (mm) | 0   |
| TC (mm)    | 0   |
| TF (mm)    | 0.0 |