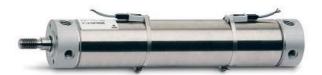

## Round cylinders - Series 27

Product code: 27M2A40A0055

Datasheet creation date: 07/03/2025 19:06

Check the most updated document online 3 click here

## Round cylinders - Series 27

Product code: 27M2A40A0055