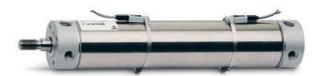

## Round cylinders - Series 27

Product code: 27M2A40A0060

Datasheet creation date: 07/03/2025 19:06

Check the most updated document online 3 click here

## Round cylinders - Series 27

Product code: 27M2A40A0060