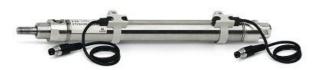

## Round cylinders - Series 27

Product code: 27M2A40A0060

Datasheet creation date: 07/03/2025 19:06

Check the most updated document online 3 click here

## Round cylinders - Series 27

Product code: 27M2A40A0060