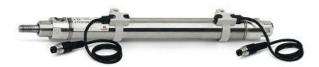

## Round cylinders - Series 27

Product code: 27M2A40A0065

Datasheet creation date: 07/03/2025 19:06

Check the most updated document online 3 click here

## Round cylinders - Series 27

Product code: 27M2A40A0065