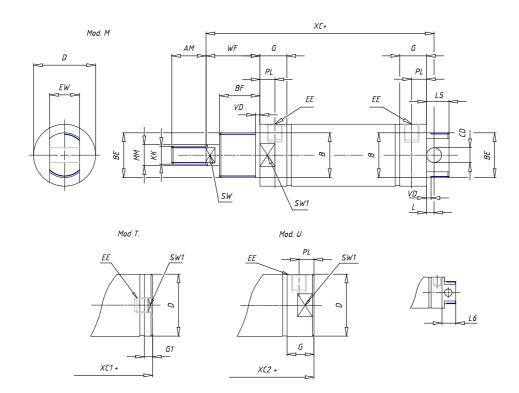

## **DIMENSIONS**

| AM (mm)   | 23       |
|-----------|----------|
| Ø B (mm)  | 30       |
| BF (mm)   | 15       |
| BE        | M30x1.5  |
| Ø CD (mm) | 10       |
| Ø D (mm)  | 41.5     |
| EE        | G1/8     |
| EW (mm)   | 20       |
| G (mm)    | 18.0     |
| G1 (mm)   | 5.5      |
| KK        | M12x1.25 |
| L (mm)    | 5        |
| Ø MM (mm) | 16       |
| L5 (mm)   | 15       |
| L6 (mm)   | 24       |
| PL (mm)   | 10       |
| SW (mm)   | 13       |
| VD (mm)   | 3        |
| WF (mm)   | 24.0     |
| XC (mm)   | 96.0     |
| XC1 (mm)  | 78.5     |
| XC2 (mm)  | 91.0     |
| SW1 (mm)  | 38       |

| BG (mm)    | 0   |
|------------|-----|
| BG1 (mm)   | 0.0 |
| FB         | 0   |
| RT         | 0   |
| Ø RT1 (mm) | 0   |
| TC (mm)    | 0   |
| TF (mm)    | 0.0 |