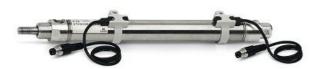

## Round cylinders - Series 27

Product code: 27M2A40A0070

Datasheet creation date: 07/03/2025 19:06

Check the most updated document online 3 click here

## Round cylinders - Series 27

Product code: 27M2A40A0070