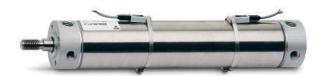

## Round cylinders - Series 27

Product code: 27M2A40A0071

Datasheet creation date: 07/03/2025 19:06

Check the most updated document online 3 click here

## Round cylinders - Series 27

Product code: 27M2A40A0071