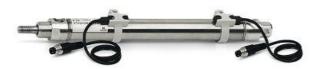

## Round cylinders - Series 27

Product code: 27M2A40A0071

Datasheet creation date: 07/03/2025 19:06

Check the most updated document online 3 click here

## Round cylinders - Series 27

Product code: 27M2A40A0071