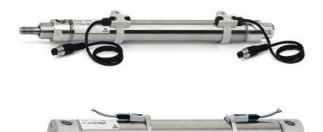

# Round cylinders - Series 27

Product code: 27M2A40A0075

### TECHNICAL DATA

| Series        | 27                                  |
|---------------|-------------------------------------|
| Diameter (mm) | 40                                  |
| Version       | M = rear end block upper round part |
| Operation     | 2 = double - acting                 |
| Materials     | A = rolled stainless steel          |
| Construction  | A = standard                        |
| Stroke type   | variable                            |
| Stroke (mm)   | 75                                  |