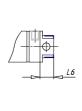

### DIMENSIONS

| AM (mm)   | 23       |
|-----------|----------|
| Ø B (mm)  | 30       |
| BF (mm)   | 15       |
| BE        | M30x1.5  |
| Ø CD (mm) | 10       |
| Ø D (mm)  | 41.5     |
| EE        | G1/8     |
| EW (mm)   | 20       |
| G (mm)    | 18.0     |
| G1 (mm)   | 5.5      |
| кк        | M12x1.25 |
| L (mm)    | 5        |
| Ø MM (mm) | 16       |
| L5 (mm)   | 15       |
| L6 (mm)   | 24       |
| PL (mm)   | 10       |
| SW (mm)   | 13       |
| VD (mm)   | 3        |
| WF (mm)   | 24.0     |
| XC (mm)   | 96.0     |
| XC1 (mm)  | 78.5     |
| XC2 (mm)  | 91.0     |
| SW1 (mm)  | 38       |