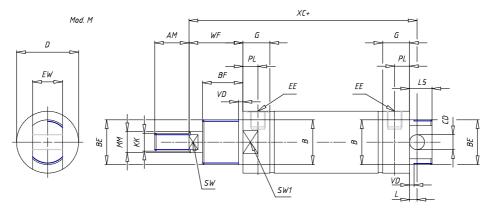

### DIMENSIONS

| AM (mm)   | 23       |
|-----------|----------|
| Ø B (mm)  | 30       |
| BF (mm)   | 15       |
| BE        | M30x1.5  |
| Ø CD (mm) | 10       |
| Ø D (mm)  | 41.5     |
| EE        | G1/8     |
| EW (mm)   | 20       |
| G (mm)    | 18.0     |
| G1 (mm)   | 5.5      |
| кк        | M12x1.25 |
| L (mm)    | 5        |
| Ø MM (mm) | 16       |
| L5 (mm)   | 15       |
| L6 (mm)   | 24       |
| PL (mm)   | 10       |
| SW (mm)   | 13       |
| VD (mm)   | 3        |
| WF (mm)   | 24.0     |
| XC (mm)   | 96.0     |
| XC1 (mm)  | 78.5     |
| XC2 (mm)  | 91.0     |
| SW1 (mm)  | 38       |