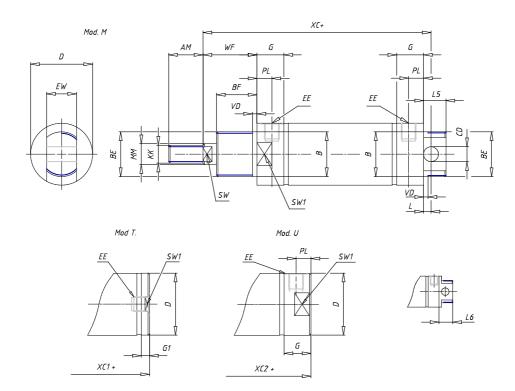

## DIMENSIONS

| AM (mm)   | 23       |
|-----------|----------|
| Ø B (mm)  | 30       |
| BF (mm)   | 15       |
| BE        | M30x1.5  |
| Ø CD (mm) | 10       |
| Ø D (mm)  | 41.5     |
| EE        | G1/8     |
| EW (mm)   | 20       |
| G (mm)    | 18.0     |
| G1 (mm)   | 5.5      |
| KK        | M12x1.25 |
| L (mm)    | 5        |
| Ø MM (mm) | 16       |
| L5 (mm)   | 15       |
| L6 (mm)   | 24       |
| PL (mm)   | 10       |
| SW (mm)   | 13       |
| VD (mm)   | 3        |
| WF (mm)   | 24.0     |
| XC (mm)   | 96.0     |
| XC1 (mm)  | 78.5     |
| XC2 (mm)  | 91.0     |
| SW1 (mm)  | 38       |

| BG (mm)    | 0   |
|------------|-----|
| BG1 (mm)   | 0.0 |
| FB         | 0   |
| RT         | 0   |
| Ø RT1 (mm) | 0   |
| TC (mm)    | 0   |
| TF (mm)    | 0.0 |