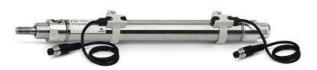

## Round cylinders - Series 27

Product code: 27M2A40A0077

Datasheet creation date: 07/03/2025 19:06

Check the most updated document online 3 click here

## TECHNICAL DATA

| Series        | 27                                  |
|---------------|-------------------------------------|
| Diameter (mm) | 40                                  |
| Version       | M = rear end block upper round part |
| Operation     | 2 = double - acting                 |
| Materials     | A = rolled stainless steel          |
| Construction  | A = standard                        |
| Stroke type   | variable                            |
| Stroke (mm)   | 77                                  |