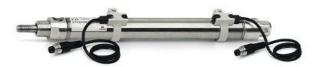

## Round cylinders - Series 27

Product code: 27M2A40A0080

Datasheet creation date: 07/03/2025 19:06

Check the most updated document online 3 click here

## Round cylinders - Series 27

Product code: 27M2A40A0080