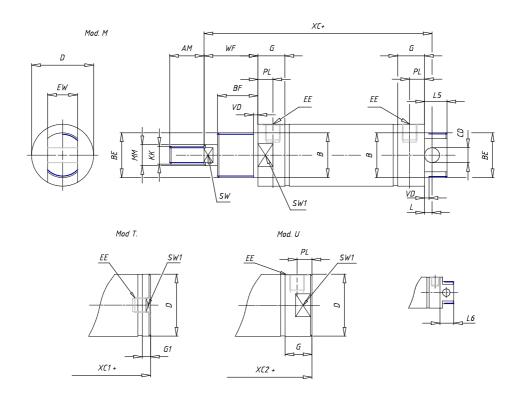

## DIMENSIONS

| AM (mm)   | 23       |
|-----------|----------|
| Ø B (mm)  | 30       |
| BF (mm)   | 15       |
| BE        | M30x1.5  |
| Ø CD (mm) | 10       |
| Ø D (mm)  | 41.5     |
| EE        | G1/8     |
| EW (mm)   | 20       |
| G (mm)    | 18.0     |
| G1 (mm)   | 5.5      |
| KK        | M12x1.25 |
| L (mm)    | 5        |
| Ø MM (mm) | 16       |
| L5 (mm)   | 15       |
| L6 (mm)   | 24       |
| PL (mm)   | 10       |
| SW (mm)   | 13       |
| VD (mm)   | 3        |
| WF (mm)   | 24.0     |
| XC (mm)   | 96.0     |
| XC1 (mm)  | 78.5     |
| XC2 (mm)  | 91.0     |
| SW1 (mm)  | 38       |