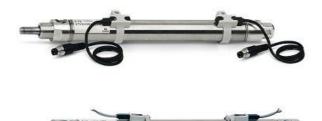

## Round cylinders - Series 27

Product code: 27M2A40A0090

## Datasheet creation date: 07/03/2025 19:06

Check the most updated document online 🖄 <u>click here</u>







| Series        | 27                                  |
|---------------|-------------------------------------|
| Diameter (mm) | 40                                  |
| Version       | M = rear end block upper round part |
| Operation     | 2 = double - acting                 |
| Materials     | A = rolled stainless steel          |
| Construction  | A = standard                        |
| Stroke type   | variable                            |
| Stroke (mm)   | 90                                  |



## Round cylinders - Series 27

Product code: 27M2A40A0090









## DIMENSIONS

| AM (mm)   | 23       |
|-----------|----------|
| Ø B (mm)  | 30       |
| BF (mm)   | 15       |
| BE        | M30x1.5  |
| Ø CD (mm) | 10       |
| Ø D (mm)  | 41.5     |
| EE        | G1/8     |
| EW (