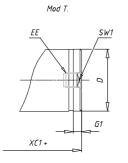

## DIMENSIONS

| AM (mm)   | 23       |
|-----------|----------|
| Ø B (mm)  | 30       |
| BF (mm)   | 15       |
| BE        | M30x1.5  |
| Ø CD (mm) | 10       |
| Ø D (mm)  | 41.5     |
| EE        | G1/8     |
| EW (mm)   | 20       |
| G (mm)    | 18.0     |
| G1 (mm)   | 5.5      |
| кк        | M12x1.25 |
| L (mm)    | 5        |
| Ø MM (mm) | 16       |
| L5 (mm)   | 15       |
| L6 (mm)   | 24       |
| PL (mm)   | 10       |
| SW (mm)   | 13       |
| VD (mm)   | 3        |
| WF (mm)   | 24.0     |
| XC (mm)   | 96.0     |
| XC1 (mm)  | 78.5     |
| XC2 (mm)  | 91.0     |
| SW1 (mm)  | 38       |