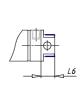

## DIMENSIONS

| AM (mm)   | 23       |
|-----------|----------|
| Ø B (mm)  | 30       |
| BF (mm)   | 15       |
| BE        | M30x1.5  |
| Ø CD (mm) | 10       |
| Ø D (mm)  | 41.5     |
| EE        | G1/8     |
| EW (mm)   | 20       |
| G (mm)    | 18.0     |
| G1 (mm)   | 5.5      |
| кк        | M12x1.25 |
| L (mm)    | 5        |
| Ø MM (mm) | 16       |
| L5 (mm)   | 15       |
| L6 (mm)   | 24       |
| PL (mm)   | 10       |
| SW (mm)   | 13       |
| VD (mm)   | 3        |
| WF (mm)   | 24.0     |
| XC (mm)   | 96.0     |
| XC1 (mm)  | 78.5     |
| XC2 (mm)  | 91.0     |
| SW1 (mm)  | 38       |