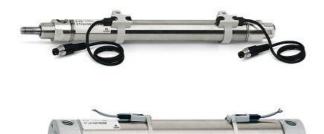

# Round cylinders - Series 27

Product code: 27M2A40A0100

### TECHNICAL DATA

| Series        | 27                                  |
|---------------|-------------------------------------|
| Diameter (mm) | 40                                  |
| Version       | M = rear end block upper round part |
| Operation     | 2 = double - acting                 |
| Materials     | A = rolled stainless steel          |
| Construction  | A = standard                        |
| Stroke type   | standard                            |
| Stroke (mm)   | 100                                 |