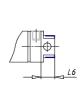

### DIMENSIONS

| AM (mm)   | 23       |
|-----------|----------|
| Ø B (mm)  | 30       |
| BF (mm)   | 15       |
| BE        | M30x1.5  |
| Ø CD (mm) | 10       |
| Ø D (mm)  | 41.5     |
| EE        | G1/8     |
| EW (mm)   | 20       |
| G (mm)    | 18.0     |
| G1 (mm)   | 5.5      |
| кк        | M12x1.25 |
| L (mm)    | 5        |
| Ø MM (mm) | 16       |
| L5 (mm)   | 15       |
| L6 (mm)   | 24       |
| PL (mm)   | 10       |
| SW (mm)   | 13       |
| VD (mm)   | 3        |
| WF (mm)   | 24.0     |
| XC (mm)   | 96.0     |
| XC1 (mm)  | 78.5     |
| XC2 (mm)  | 91.0     |
| SW1 (mm)  | 38       |

| BG (mm)    | 0   |
|------------|-----|
| BG1 (mm)   | 0.0 |
| FB         | 0   |
| RT         | 0   |
| Ø RT1 (mm) | 0   |
| TC (mm)    | 0   |
| TF (mm)    | 0.0 |