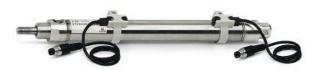

## Round cylinders - Series 27

Product code: 27M2A40A0105

Datasheet creation date: 07/03/2025 19:06

Check the most updated document online 3 click here

## Round cylinders - Series 27

Product code: 27M2A40A0105