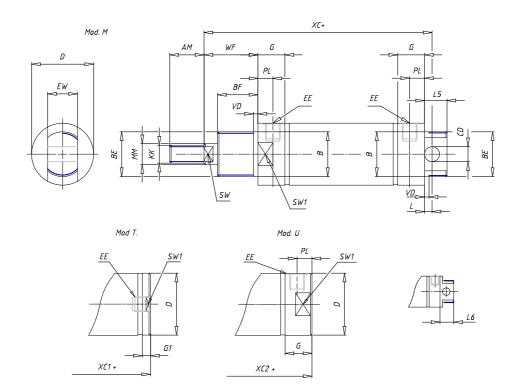

## **DIMENSIONS**

| AM (mm)   | 23       |
|-----------|----------|
| Ø B (mm)  | 30       |
| BF (mm)   | 15       |
| BE        | M30x1.5  |
| Ø CD (mm) | 10       |
| Ø D (mm)  | 41.5     |
| EE        | G1/8     |
| EW (mm)   | 20       |
| G (mm)    | 18.0     |
| G1 (mm)   | 5.5      |
| KK        | M12x1.25 |
| L (mm)    | 5        |
| Ø MM (mm) | 16       |
| L5 (mm)   | 15       |
| L6 (mm)   | 24       |
| PL (mm)   | 10       |
| SW (mm)   | 13       |
| VD (mm)   | 3        |
| WF (mm)   | 24.0     |
| XC (mm)   | 96.0     |
| XC1 (mm)  | 78.5     |
| XC2 (mm)  | 91.0     |
| SW1 (mm)  | 38       |

| BG (mm)    | 0   |
|------------|-----|
| BG1 (mm)   | 0.0 |
| FB         | 0   |
| RT         | 0   |
| Ø RT1 (mm) | 0   |
| TC (mm)    | 0   |
| TF (mm)    | 0.0 |