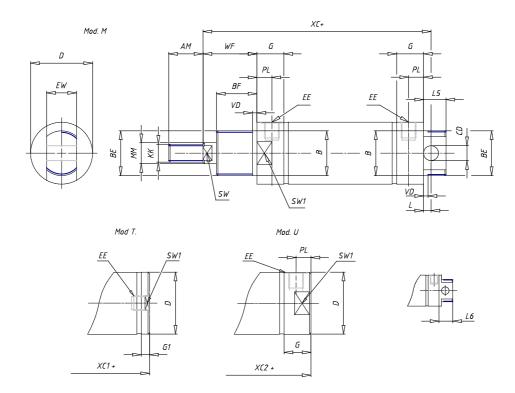

## **DIMENSIONS**

| AM (mm)   | 23       |
|-----------|----------|
| Ø B (mm)  | 30       |
| BF (mm)   | 15       |
| BE        | M30x1.5  |
| Ø CD (mm) | 10       |
| Ø D (mm)  | 41.5     |
| EE        | G1/8     |
| EW (mm)   | 20       |
| G (mm)    | 18.0     |
| G1 (mm)   | 5.5      |
| KK        | M12x1.25 |
| L (mm)    | 5        |
| Ø MM (mm) | 16       |
| L5 (mm)   | 15       |
| L6 (mm)   | 24       |
| PL (mm)   | 10       |
| SW (mm)   | 13       |
| VD (mm)   | 3        |
| WF (mm)   | 24.0     |
| XC (mm)   | 96.0     |
| XC1 (mm)  | 78.5     |
| XC2 (mm)  | 91.0     |
| SW1 (mm)  | 38       |

| BG (mm)    | 0   |
|------------|-----|
| BG1 (mm)   | 0.0 |
| FB         | 0   |
| RT         | 0   |
| Ø RT1 (mm) | 0   |
| TC (mm)    | 0   |
| TF (mm)    | 0.0 |