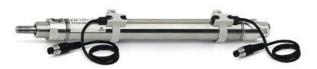

## Round cylinders - Series 27

Product code: 27M2A40A0115

Datasheet creation date: 07/03/2025 19:07

Check the most updated document online 3 click here

## TECHNICAL DATA

| Series        | 27                                  |
|---------------|-------------------------------------|
| Diameter (mm) | 40                                  |
| Version       | M = rear end block upper round part |
| Operation     | 2 = double - acting                 |
| Materials     | A = rolled stainless steel          |
| Construction  | A = standard                        |
| Stroke type   | variable                            |
| Stroke (mm)   | 115                                 |