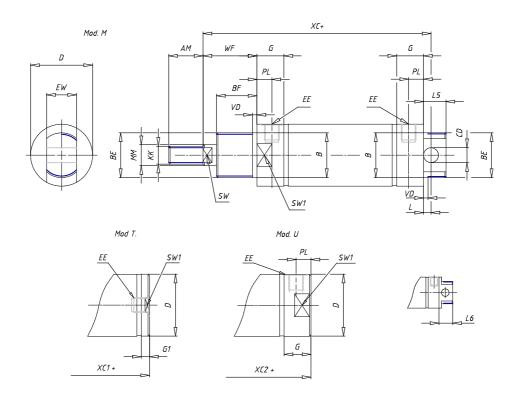

## DIMENSIONS

| AM (mm)   | 23       |
|-----------|----------|
| Ø B (mm)  | 30       |
| BF (mm)   | 15       |
| BE        | M30x1.5  |
| Ø CD (mm) | 10       |
| Ø D (mm)  | 41.5     |
| EE        | G1/8     |
| EW (mm)   | 20       |
| G (mm)    | 18.0     |
| G1 (mm)   | 5.5      |
| KK        | M12x1.25 |
| L (mm)    | 5        |
| Ø MM (mm) | 16       |
| L5 (mm)   | 15       |
| L6 (mm)   | 24       |
| PL (mm)   | 10       |
| SW (mm)   | 13       |
| VD (mm)   | 3        |
| WF (mm)   | 24.0     |
| XC (mm)   | 96.0     |
| XC1 (mm)  | 78.5     |
| XC2 (mm)  | 91.0     |
| SW1 (mm)  | 38       |

| BG (mm)    | 0   |
|------------|-----|
| BG1 (mm)   | 0.0 |
| FB         | 0   |
| RT         | 0   |
| Ø RT1 (mm) | 0   |
| TC (mm)    | 0   |
| TF (mm)    | 0.0 |