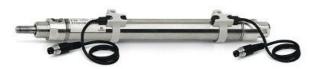

## Round cylinders - Series 27

Product code: 27M2A40A0135

Datasheet creation date: 07/03/2025 19:07

Check the most updated document online 3 click here

## Round cylinders - Series 27

Product code: 27M2A40A0135