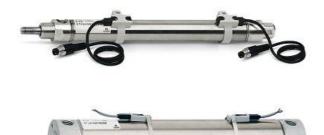

# Round cylinders - Series 27

Product code: 27M2A40A0140

#### Datasheet creation date: 07/03/2025 19:07

Check the most updated document online 🖄 <u>click here</u>