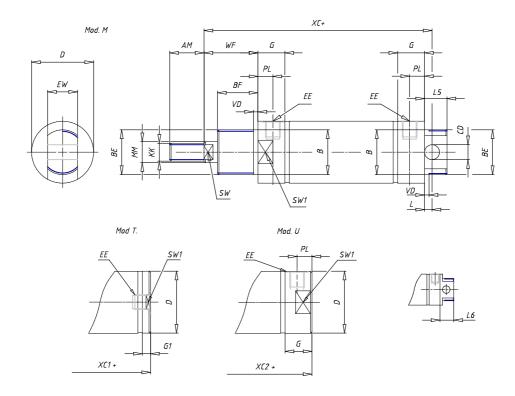

## **DIMENSIONS**

| AM (mm)   | 23       |
|-----------|----------|
| Ø B (mm)  | 30       |
| BF (mm)   | 15       |
| BE        | M30x1.5  |
| Ø CD (mm) | 10       |
| Ø D (mm)  | 41.5     |
| EE        | G1/8     |
| EW (mm)   | 20       |
| G (mm)    | 18.0     |
| G1 (mm)   | 5.5      |
| KK        | M12x1.25 |
| L (mm)    | 5        |
| Ø MM (mm) | 16       |
| L5 (mm)   | 15       |
| L6 (mm)   | 24       |
| PL (mm)   | 10       |
| SW (mm)   | 13       |
| VD (mm)   | 3        |
| WF (mm)   | 24.0     |
| XC (mm)   | 96.0     |
| XC1 (mm)  | 78.5     |
| XC2 (mm)  | 91.0     |
| SW1 (mm)  | 38       |

| BG (mm)    | 0   |
|------------|-----|
| BG1 (mm)   | 0.0 |
| FB         | 0   |
| RT         | 0   |
| Ø RT1 (mm) | 0   |
| TC (mm)    | 0   |
| TF (mm)    | 0.0 |