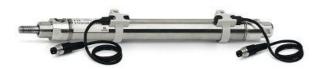

## Round cylinders - Series 27

Product code: 27M2A40A0155

Datasheet creation date: 07/03/2025 19:07

Check the most updated document online 3 click here

## TECHNICAL DATA

| Series        | 27                                  |
|---------------|-------------------------------------|
| Diameter (mm) | 40                                  |
| Version       | M = rear end block upper round part |
| Operation     | 2 = double - acting                 |
| Materials     | A = rolled stainless steel          |
| Construction  | A = standard                        |
| Stroke type   | variable                            |
| Stroke (mm)   | 155                                 |

## Round cylinders - Series 27

Product code: 27M2A40A0155