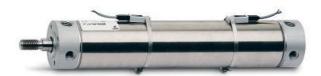

## Round cylinders - Series 27

Product code: 27M2A40A0155

Datasheet creation date: 07/03/2025 19:07

Check the most updated document online 3 click here

## TECHNICAL DATA

| Series        | 27                                  |
|---------------|-------------------------------------|
| Diameter (mm) | 40                                  |
| Version       | M = rear end block upper round part |
| Operation     | 2 = double - acting                 |
| Materials     | A = rolled stainless steel          |
| Construction  | A = standard                        |
| Stroke type   | variable                            |
| Stroke (mm)   | 155                                 |

## Round cylinders - Series 27

Product code: 27M2A40A0155