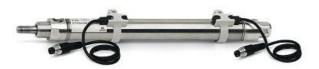

## Round cylinders - Series 27

Product code: 27M2A40A0175

Datasheet creation date: 07/03/2025 19:07

Check the most updated document online 3 click here

## Round cylinders - Series 27

Product code: 27M2A40A0175