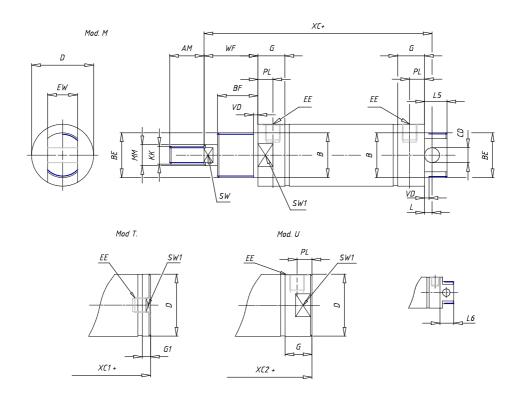

## **DIMENSIONS**

| AM (mm)   | 23       |
|-----------|----------|
| Ø B (mm)  | 30       |
| BF (mm)   | 15       |
| BE        | M30x1.5  |
| Ø CD (mm) | 10       |
| Ø D (mm)  | 41.5     |
| EE        | G1/8     |
| EW (mm)   | 20       |
| G (mm)    | 18.0     |
| G1 (mm)   | 5.5      |
| KK        | M12x1.25 |
| L (mm)    | 5        |
| Ø MM (mm) | 16       |
| L5 (mm)   | 15       |
| L6 (mm)   | 24       |
| PL (mm)   | 10       |
| SW (mm)   | 13       |
| VD (mm)   | 3        |
| WF (mm)   | 24.0     |
| XC (mm)   | 96.0     |
| XC1 (mm)  | 78.5     |
| XC2 (mm)  | 91.0     |
| SW1 (mm)  | 38       |

| BG (mm)    | 0   |
|------------|-----|
| BG1 (mm)   | 0.0 |
| FB         | 0   |
| RT         | 0   |
| Ø RT1 (mm) | 0   |
| TC (mm)    | 0   |
| TF (mm)    | 0.0 |