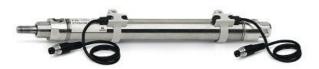

## Round cylinders - Series 27

Product code: 27M2A40A0180

Datasheet creation date: 07/03/2025 19:07

Check the most updated document online 3 click here

## Round cylinders - Series 27

Product code: 27M2A40A0180