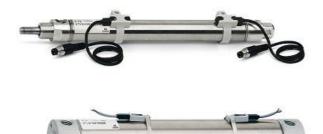

# Round cylinders - Series 27

Product code: 27M2A40A0195

#### Datasheet creation date: 07/03/2025 19:07

Check the most updated document online 🖄 <u>click here</u>





### TECHNICAL DATA

| Series        | 27                                  |
|---------------|-------------------------------------|
| Diameter (mm) | 40                                  |
| Version       | M = rear end block upper round part |
| Operation     | 2 = double - acting                 |
| Materials     | A = rolled stainless steel          |
| Construction  | A = standard                        |
| Stroke type   | variable                            |
| Stroke (mm)   | 195                                 |



# Round cylinders - Series 27

Product code: 27M2A40A0195









### DIMENSIONS

| AM (mm)   | 23       |
|-----------|----------|
| Ø B (mm)  | 30       |
| BF (mm)   | 15       |
| BE        | M30x1.5  |
| Ø CD (mm) | 10       |
| Ø D (mm)  | 41.5     |
| EE        |