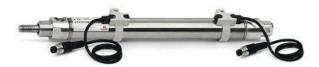

## Round cylinders - Series 27

Product code: 27M2A40A0200

Datasheet creation date: 07/03/2025 19:07

Check the most updated document online 3 click here

## Round cylinders - Series 27

Product code: 27M2A40A0200