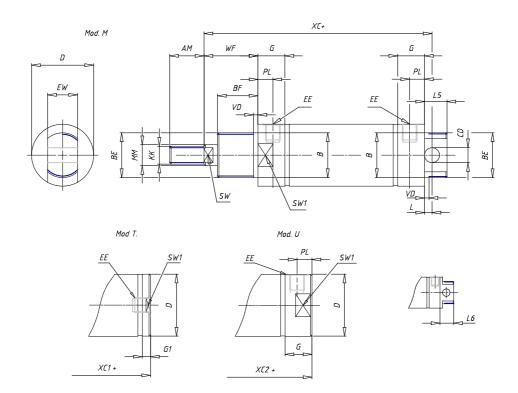

## DIMENSIONS

| AM (mm)   | 23       |
|-----------|----------|
| Ø B (mm)  | 30       |
| BF (mm)   | 15       |
| BE        | M30x1.5  |
| Ø CD (mm) | 10       |
| Ø D (mm)  | 41.5     |
| EE        | G1/8     |
| EW (mm)   | 20       |
| G (mm)    | 18.0     |
| G1 (mm)   | 5.5      |
| KK        | M12x1.25 |
| L (mm)    | 5        |
| Ø MM (mm) | 16       |
| L5 (mm)   | 15       |
| L6 (mm)   | 24       |
| PL (mm)   | 10       |
| SW (mm)   | 13       |
| VD (mm)   | 3        |
| WF (mm)   | 24.0     |
| XC (mm)   | 96.0     |
| XC1 (mm)  | 78.5     |
| XC2 (mm)  | 91.0     |
| SW1 (mm)  | 38       |

| BG (mm)    | 0   |
|------------|-----|
| BG1 (mm)   | 0.0 |
| FB         | 0   |
| RT         | 0   |
| Ø RT1 (mm) | 0   |
| TC (mm)    | 0   |
| TF (mm)    | 0.0 |