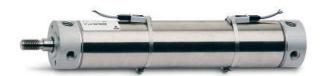

## Round cylinders - Series 27

Product code: 27M2A40A0200

Datasheet creation date: 07/03/2025 19:07

Check the most updated document online 3 click here

## Round cylinders - Series 27

Product code: 27M2A40A0200