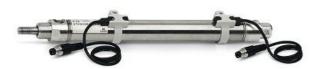

## Round cylinders - Series 27

Product code: 27M2A40A0205

Datasheet creation date: 07/03/2025 19:07

Check the most updated document online 3 click here

## Round cylinders - Series 27

Product code: 27M2A40A0205