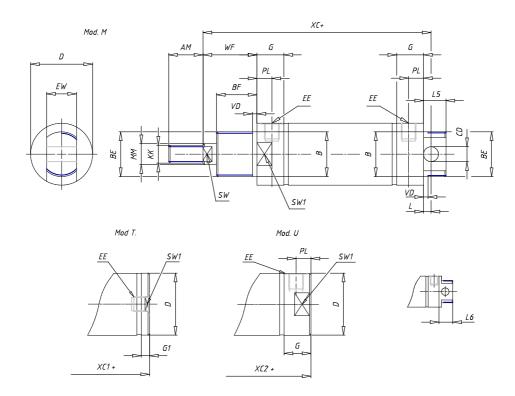

## **DIMENSIONS**

| AM (mm)   | 23       |
|-----------|----------|
| Ø B (mm)  | 30       |
| BF (mm)   | 15       |
| BE        | M30x1.5  |
| Ø CD (mm) | 10       |
| Ø D (mm)  | 41.5     |
| EE        | G1/8     |
| EW (mm)   | 20       |
| G (mm)    | 18.0     |
| G1 (mm)   | 5.5      |
| KK        | M12x1.25 |
| L (mm)    | 5        |
| Ø MM (mm) | 16       |
| L5 (mm)   | 15       |
| L6 (mm)   | 24       |
| PL (mm)   | 10       |
| SW (mm)   | 13       |
| VD (mm)   | 3        |
| WF (mm)   | 24.0     |
| XC (mm)   | 96.0     |
| XC1 (mm)  | 78.5     |
| XC2 (mm)  | 91.0     |
| SW1 (mm)  | 38       |

| BG (mm)    | 0   |
|------------|-----|
| BG1 (mm)   | 0.0 |
| FB         | 0   |
| RT         | 0   |
| Ø RT1 (mm) | 0   |
| TC (mm)    | 0   |
| TF (mm)    | 0.0 |