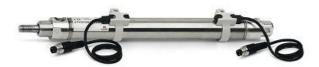

## Round cylinders - Series 27

Product code: 27M2A40A0210

Datasheet creation date: 07/03/2025 19:07

Check the most updated document online 3 click here

## TECHNICAL DATA

| Series        | 27                                  |
|---------------|-------------------------------------|
| Diameter (mm) | 40                                  |
| Version       | M = rear end block upper round part |
| Operation     | 2 = double - acting                 |
| Materials     | A = rolled stainless steel          |
| Construction  | A = standard                        |
| Stroke type   | variable                            |
| Stroke (mm)   | 210                                 |