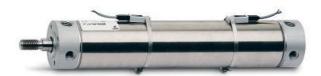

## Round cylinders - Series 27

Product code: 27M2A40A0215

Datasheet creation date: 07/03/2025 19:07

Check the most updated document online 3 click here

## TECHNICAL DATA

| Series        | 27                                  |
|---------------|-------------------------------------|
| Diameter (mm) | 40                                  |
| Version       | M = rear end block upper round part |
| Operation     | 2 = double - acting                 |
| Materials     | A = rolled stainless steel          |
| Construction  | A = standard                        |
| Stroke type   | variable                            |
| Stroke (mm)   | 215                                 |

## Round cylinders - Series 27

Product code: 27M2A40A0215