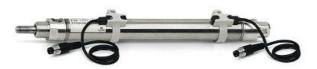

## Round cylinders - Series 27

Product code: 27M2A40A0215

Datasheet creation date: 07/03/2025 19:07

Check the most updated document online 3 click here

## TECHNICAL DATA

| Series        | 27                                  |
|---------------|-------------------------------------|
| Diameter (mm) | 40                                  |
| Version       | M = rear end block upper round part |
| Operation     | 2 = double - acting                 |
| Materials     | A = rolled stainless steel          |
| Construction  | A = standard                        |
| Stroke type   | variable                            |
| Stroke (mm)   | 215                                 |

## Round cylinders - Series 27

Product code: 27M2A40A0215