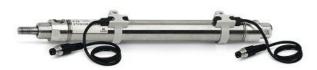

## Round cylinders - Series 27

Product code: 27M2A40A0245

Datasheet creation date: 07/03/2025 19:07

Check the most updated document online 3 click here

## Round cylinders - Series 27

Product code: 27M2A40A0245