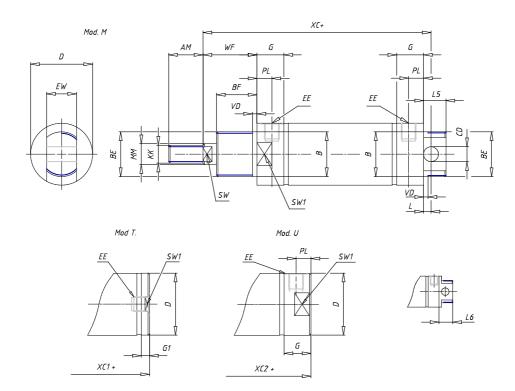

## **DIMENSIONS**

| AM (mm)   | 23       |
|-----------|----------|
| Ø B (mm)  | 30       |
| BF (mm)   | 15       |
| BE        | M30x1.5  |
| Ø CD (mm) | 10       |
| Ø D (mm)  | 41.5     |
| EE        | G1/8     |
| EW (mm)   | 20       |
| G (mm)    | 18.0     |
| G1 (mm)   | 5.5      |
| KK        | M12x1.25 |
| L (mm)    | 5        |
| Ø MM (mm) | 16       |
| L5 (mm)   | 15       |
| L6 (mm)   | 24       |
| PL (mm)   | 10       |
| SW (mm)   | 13       |
| VD (mm)   | 3        |
| WF (mm)   | 24.0     |
| XC (mm)   | 96.0     |
| XC1 (mm)  | 78.5     |
| XC2 (mm)  | 91.0     |
| SW1 (mm)  | 38       |

| BG (mm)    | 0   |
|------------|-----|
| BG1 (mm)   | 0.0 |
| FB         | 0   |
| RT         | 0   |
| Ø RT1 (mm) | 0   |
| TC (mm)    | 0   |
| TF (mm)    | 0.0 |