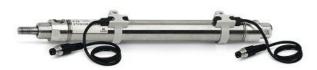

## Round cylinders - Series 27

Product code: 27M2A40A0250

Datasheet creation date: 07/03/2025 19:07

Check the most updated document online 3 click here

## Round cylinders - Series 27

Product code: 27M2A40A0250