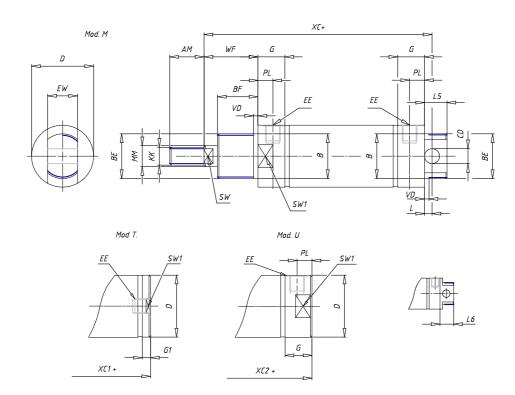

## DIMENSIONS

| AM (mm)   | 23       |
|-----------|----------|
| Ø B (mm)  | 30       |
| BF (mm)   | 15       |
| BE        | M30x1.5  |
| Ø CD (mm) | 10       |
| Ø D (mm)  | 41.5     |
| EE        | G1/8     |
| EW (mm)   | 20       |
| G (mm)    | 18.0     |
| G1 (mm)   | 5.5      |
| KK        | M12x1.25 |
| L (mm)    | 5        |
| Ø MM (mm) | 16       |
| L5 (mm)   | 15       |
| L6 (mm)   | 24       |
| PL (mm)   | 10       |
| SW (mm)   | 13       |
| VD (mm)   | 3        |
| WF (mm)   | 24.0     |
| XC (mm)   | 96.0     |
| XC1 (mm)  | 78.5     |
| XC2 (mm)  | 91.0     |
| SW1 (mm)  | 38       |

| BG (mm)    | 0   |
|------------|-----|
| BG1 (mm)   | 0.0 |
| FB         | 0   |
| RT         | 0   |
| Ø RT1 (mm) | 0   |
| TC (mm)    | 0   |
| TF (mm)    | 0.0 |