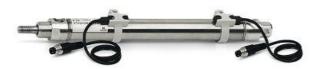

## Round cylinders - Series 27

Product code: 27M2A40A0254

Datasheet creation date: 07/03/2025 19:07

Check the most updated document online 3 click here

## Round cylinders - Series 27

Product code: 27M2A40A0254