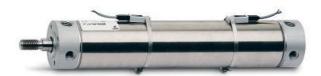

## Round cylinders - Series 27

Product code: 27M2A40A0254

Datasheet creation date: 07/03/2025 19:07

Check the most updated document online 3 click here

## Round cylinders - Series 27

Product code: 27M2A40A0254