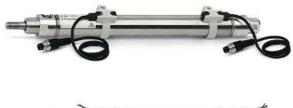

# Round cylinders - Series 27

Product code: 27M2A40A0255

### TECHNICAL DATA

| Series        | 27                                  |
|---------------|-------------------------------------|
| Diameter (mm) | 40                                  |
| Version       | M = rear end block upper round part |
| Operation     | 2 = double - acting                 |
| Materials     | A = rolled stainless steel          |
| Construction  | A = standard                        |
| Stroke type   | variable                            |
| Stroke (mm)   | 255                                 |