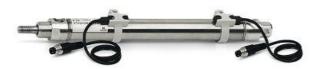

## Round cylinders - Series 27

Product code: 27M2A40A0260

Datasheet creation date: 07/03/2025 19:07

Check the most updated document online 3 click here

## Round cylinders - Series 27

Product code: 27M2A40A0260