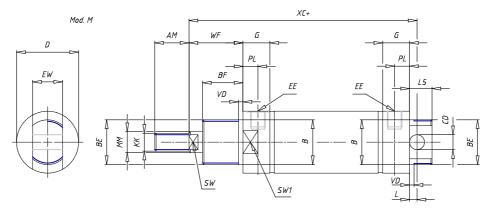

## DIMENSIONS

| AM (mm)   | 23       |
|-----------|----------|
| Ø B (mm)  | 30       |
| BF (mm)   | 15       |
| BE        | M30x1.5  |
| Ø CD (mm) | 10       |
| Ø D (mm)  | 41.5     |
| EE        | G1/8     |
| EW (mm)   | 20       |
| G (mm)    | 18.0     |
| G1 (mm)   | 5.5      |
| кк        | M12x1.25 |
| L (mm)    | 5        |
| Ø MM (mm) | 16       |
| L5 (mm)   | 15       |
| L6 (mm)   | 24       |
| PL (mm)   | 10       |
| SW (mm)   | 13       |
| VD (mm)   | 3        |
| WF (mm)   | 24.0     |
| XC (mm)   | 96.0     |
| XC1 (mm)  | 78.5     |
| XC2 (mm)  | 91.0     |
| SW1 (mm)  | 38       |