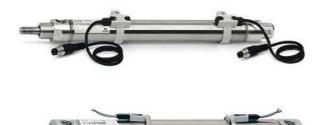

## Round cylinders - Series 27

Product code: 27M2A40A0262

## Datasheet creation date: 07/03/2025 19:08

Check the most updated document online 🖄 <u>click here</u>







| Series        | 27                                  |
|---------------|-------------------------------------|
| Diameter (mm) | 40                                  |
| Version       | M = rear end block upper round part |
| Operation     | 2 = double - acting                 |
| Materials     | A = rolled stainless steel          |
| Construction  | A = standard                        |
| Stroke type   | variable                            |
| Stroke (mm)   | 262                                 |



## Round cylinders - Series 27

Product code: 27M2A40A0262









## DIMENSIONS

| AM (mm)   | 23       |
|-----------|----------|
| Ø B (mm)  | 30       |
| BF (mm)   | 15       |
| BE        | M30x1.5  |
| Ø CD (mm) | 10       |
| Ø D (mm)  | 41.5     |
| EE        | G1/8     |
| EW (