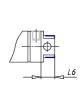

## DIMENSIONS

| AM (mm)   | 23       |
|-----------|----------|
| Ø B (mm)  | 30       |
| BF (mm)   | 15       |
| BE        | M30x1.5  |
| Ø CD (mm) | 10       |
| Ø D (mm)  | 41.5     |
| EE        | G1/8     |
| EW (mm)   | 20       |
| G (mm)    | 18.0     |
| G1 (mm)   | 5.5      |
| кк        | M12x1.25 |
| L (mm)    | 5        |
| Ø MM (mm) | 16       |
| L5 (mm)   | 15       |
| L6 (mm)   | 24       |
| PL (mm)   | 10       |
| SW (mm)   | 13       |
| VD (mm)   | 3        |
| WF (mm)   | 24.0     |
| XC (mm)   | 96.0     |
| XC1 (mm)  | 78.5     |
| XC2 (mm)  | 91.0     |
| SW1 (mm)  | 38       |