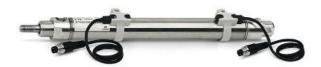

## Round cylinders - Series 27

Product code: 27M2A40A0270

Datasheet creation date: 07/03/2025 19:08

Check the most updated document online 3 click here

## TECHNICAL DATA

| Series        | 27                                  |
|---------------|-------------------------------------|
| Diameter (mm) | 40                                  |
| Version       | M = rear end block upper round part |
| Operation     | 2 = double - acting                 |
| Materials     | A = rolled stainless steel          |
| Construction  | A = standard                        |
| Stroke type   | variable                            |
| Stroke (mm)   | 270                                 |