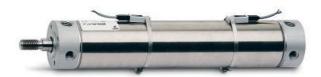

## Round cylinders - Series 27

Product code: 27M2A40A0270

Datasheet creation date: 07/03/2025 19:08

Check the most updated document online 3 click here









## TECHNICAL DATA

| Series        | 27                                  |
|---------------|-------------------------------------|
| Diameter (mm) | 40                                  |
| Version       | M = rear end block upper round part |
| Operation     | 2 = double - acting                 |
| Materials     | A = rolled stainless steel          |
| Construction  | A = standard                        |
| Stroke type   | variable                            |
| Stroke (mm)   | 270                                 |



## Round cylinders - Series 27

Product code: 27M2A40A0270



## DIMENSIONS

| AM (mm)   | 23       |
|-----------|----------|
| Ø B (mm)  | 30       |
| BF (mm)   | 15       |
| BE        | M30x1.5  |
| Ø CD (mm) | 10       |
| Ø D (mm)  | 41.5     |
| EE        | G1/8