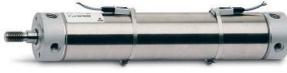

# Round cylinders - Series 27

Product code: 27M2A40A0280

### TECHNICAL DATA

| Series        | 27                                  |
|---------------|-------------------------------------|
| Diameter (mm) | 40                                  |
| Version       | M = rear end block upper round part |
| Operation     | 2 = double - acting                 |
| Materials     | A = rolled stainless steel          |
| Construction  | A = standard                        |
| Stroke type   | variable                            |
| Stroke (mm)   | 280                                 |