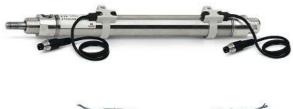

# Round cylinders - Series 27

Product code: 27M2A40A0280

### TECHNICAL DATA

| Series        | 27                                  |
|---------------|-------------------------------------|
| Diameter (mm) | 40                                  |
| Version       | M = rear end block upper round part |
| Operation     | 2 = double - acting                 |
| Materials     | A = rolled stainless steel          |
| Construction  | A = standard                        |
| Stroke type   | variable                            |
| Stroke (mm)   | 280                                 |