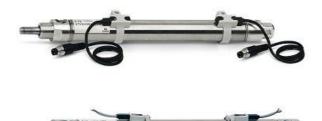

## Round cylinders - Series 27

Product code: 27M2A40A0300

## Datasheet creation date: 07/03/2025 19:08

Check the most updated document online 🖄 <u>click here</u>







| Series        | 27                                  |
|---------------|-------------------------------------|
| Diameter (mm) | 40                                  |
| Version       | M = rear end block upper round part |
| Operation     | 2 = double - acting                 |
| Materials     | A = rolled stainless steel          |
| Construction  | A = standard                        |
| Stroke type   | standard                            |
| Stroke (mm)   | 300                                 |



## Round cylinders - Series 27

Product code: 27M2A40A0300









## DIMENSIONS

| AM (mm)   | 23       |
|-----------|----------|
| Ø B (mm)  | 30       |
| BF (mm)   | 15       |
| BE        | M30x1.5  |
| Ø CD (mm) | 10       |
| Ø D (mm)  | 41.5     |
| EE        | G1/8     |
| EW (